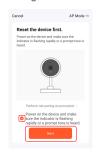

## **6. CONNECTING BY AP HOTSPOT**

6.1. If you use AP HOTSPOT connect camera with internet, please select "AP Mode" for config the camera

6.2. Open the mobile phone Setting--Wifi list and connect to "SmartLife" hotspot, such as "SmartLife-XXXXXX", Enter the WIFI password "12345678", please wait for 1 minute after connecting to hotspot.