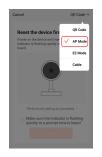

### 5. CONNECTING BY NETWORK CABLE

5.1. If you use NETWORK CABLE connect camera with internet, please select "Cable" for config the camera

## **6. CONNECTING BY AP HOTSPOT**

6.1. If you use AP HOTSPOT connect camera with internet, please select "AP Mode" for config the camera

6.2. Open the mobile phone Setting--Wifi list and connect to "SmartLife" hotspot, such as "SmartLife-XXXXXX", Enter the WIFI password "12345678", please wait for 1 minute after connecting to hotspot.