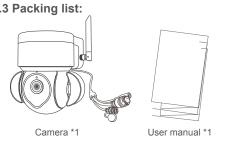

# Floodlight Camera User Manual



V1.3

# 2. INSTALLATION METHOD





2.1 Install the wall bracket

2.2 Install the Camera

# 3. APP REGISTRATION

3.1. Search and download "Tuya" in major applicatio markets or scan the QR code below to download the APP.



iOS / Android

### 4. CONNECTING THE CAMERA TO YOUR MOBILE DEVICE

- 4.1. Connect the mobile device to your 2.4GHz Wi-Fi.
  - 1 Login to Tuya App.
  - 2 Then click on "Add Device"
  - 3 Click "Camera & Lock", Select "Smart Camera(Wi-Fi)".

### 1. PRODUCTS & PACKING LIST

# Antenna Microphone Photoresistance Lens Floodlight Infrared LED Floodlight Reset

### 1.2 Camera Card Slot:

Log In







Screw pack \*1

1 -



- 4.2. 4 Make sure the indicator is flashing quickly or a prompt tone is heard click "Next".
  - 5 Enter Wi -Fi account and password, click "Next".
  - **6** scan the QR code from 15-20cm away as shown, hold the phone steady without shaking about 5 seconds, the camera will scan successfully.



- 4.3. 1 It may take 5-60 seconds for the APP to search for the device on the Internet, and then wait for the connection to complete.
  - (3) Device added successfully. You can select the device name and room scene. Then press "Done".
  - The device will automatically enter the device list. Set up successfully.



### 5. CONNECTING BY NETWORK CABLE

5.1. If you use NETWORK CABLE connect camera with internet, please select "Cable" for config the camera



## **6. CONNECTING