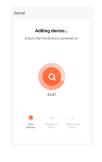

- 4.3. 1 It may take 5-60 seconds for the APP to search for the device on the Internet, and then wait for the connection to complete.
  - (3) Device added successfully. You can select the device name and room scene. Then press "Done".
  - The device will automatically enter the device list. Set up successfully.