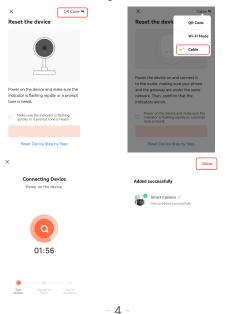

### 1.2 Camera Card Slot:

Log In

Screw pack \*1

1 -

- 4.2. 4 Make sure the indicator is flashing quickly or a prompt tone is heard click "Next".
  - 5 Enter Wi -Fi account and password, click "Next".
  - **6** scan the QR code from 15-20cm away as shown, hold the phone steady without shaking about 5 seconds, the camera will scan successfully.

- 4.3. 1 It may take 5-60 seconds for the APP to search for the device on the Internet, and then wait for the connection to complete.
  - (3) Device added successfully. You can select the device name and room scene. Then press "Done".
  - The device will automatically enter the device list. Set up successfully.

### 5. CONNECTING BY NETWORK CABLE

5.1. If you use NETWORK CABLE connect camera with internet, please select "Cable" for config the camera