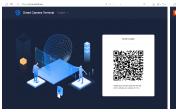

- (3) Device added successfully. You can select the device name and room scene. Then press "Done".
  - The device will automatically enter the device list. Set up successfully.



### 5. CONNECTING BY NETWORK CABLE

5.1. If you use NETWORK CABLE connect camera with internet, please select "Cable" for config the camera



## **6. CONNECTING BY AP HOTSPOT**

6.1. If you use AP HOTSPOT connect camera with internet, please select "AP Mode" for config the camera







6.2. Open the mobile phone Setting--Wifi list and connect to "SmartLife" hotspot, such as "SmartLife-XXXXXX", Enter the WIFI password "12345678", please wait for 1 minute after connecting to hotspot.







Added successfully

- 5 -

# 7. FUNCTIONS INTRODUCTION





# PC BROWSER TO VIEW THE CAMERA:

https://ipc.ismartlife.me