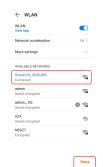

## **6. CONNECTING BY AP HOTSPOT**

6.1. If you use AP HOTSPOT connect camera with internet, please select "AP Mode" for config the camera

6.2. Open the mobile phone Setting--Wifi list and connect to "SmartLife" hotspot, such as "SmartLife-XXXXXX", Enter the WIFI password "12345678", please wait for 1 minute after connecting to hotspot.