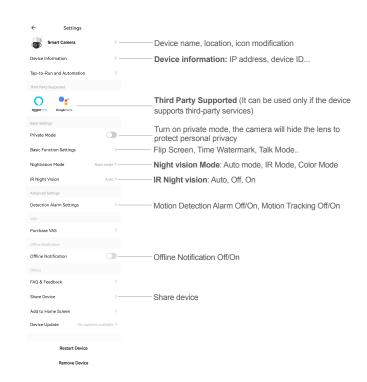

on the Internet, and then wait for the connection to complete.
  - (3) Device added successfully. You can select the device name and room scene. Then press "Done".
  - The device will automatically enter the device list. Set up successfully.



### 5. CONNECTING BY NETWORK CABLE

5.1. If you use NETWORK CABLE connect camera with internet, please select "Cable" for config the camera



## **6. CONNECTING BY AP HOTSPOT**

6.1. If you use AP HOTSPOT connect camera with internet, please select "AP Mode" for config the camera







6.2. Open the mobile phone Setting--Wifi list and connect to "SmartLife" hotspot, such as "SmartLife-XXXXXX", Enter the WIFI password "12345678", please wait for 1 minute after connecting to hotspot.







Added successfully

- 5 -

# 7. FUNCTIONS INTRODUCTION





# PC BROWSER TO VIEW THE CAMERA:

https://ipc.ismartlife.me