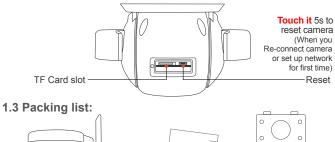

### 1.2 Camera Card Slot:

Log In

Screw pack \*1

1 -

- 4.2. 4 Make sure the indicator is flashing quickly or a prompt tone is heard click "Next".
  - 5 Enter Wi -Fi account and password, click "Next".
  - **6** scan the QR code from 15-20cm away as shown, hold the phone steady without shaking about 5 seconds, the camera will scan successfully.