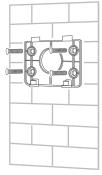

# Floodlight Camera User Manual



V1.3

# 2. INSTALLATION METHOD





2.1 Install the wall bracket

2.2 Install the Camera

# 3. APP REGISTRATION

3.1. Search and download "Tuya" in major applicatio markets or scan the QR code below to download the APP.



iOS / Android

### 4. CONNECTING THE CAMERA TO YOUR MOBILE DEVICE

- 4.1. Connect the mobile device to your 2.4GHz Wi-Fi.
  - 1 Login to Tuya App.
  - 2 Then click on "Add Device"
  - 3 Click "Camera & Lock", Select "Smart Camera(Wi-Fi)".

### 1. PRODUCTS & PACKING LIST

# Antenna Microphone Photoresistance Lens Floodlight Infrared LED Floodlight Reset

### 1.2 Camera Card Slot:

Log In







Screw pack \*1

1 -



- 4.2. 4 Make sure the indicator is flashing quickly or a prompt tone is heard click "Next".
  - 5 Enter Wi -Fi account and password, click "Next".
  - **6** scan the QR code from 15-20cm a