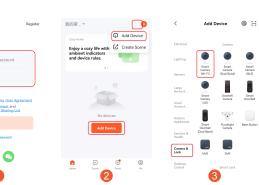

# 3. APP REGISTRATION

3.1. Search and download "Tuya" in major applicatio markets or scan the QR code below to download the APP.

iOS / Android

### 4. CONNECTING THE CAMERA TO YOUR MOBILE DEVICE

- 4.1. Connect the mobile device to your 2.4GHz Wi-Fi.
  - 1 Login to Tuya App.
  - 2 Then click on "Add Device"
  - 3 Click "Camera & Lock", Select "Smart Camera(Wi-Fi)".