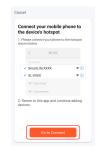

## **6. CONNECTING BY AP HOTSPOT**

6.1. If you use AP HOTSPOT connect camera with internet, please select "AP Mode" for config the camera

6.2. Open the mobile phone Setting--Wifi list and connect to "SmartLife" hotspot, such as "SmartLife-XXXXXX", Enter the WIFI password "12345678", please wait for 1 minute after connecting to hotspot.