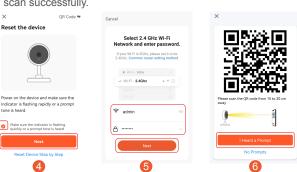

### 1.2 Camera Card Slot:

Log In

Screw pack \*1

1 -

- 4.2. 4 Make sure the indicator is flashing quickly or a prompt tone is heard click "Next".
  - 5 Enter Wi -Fi account and password, click "Next".
  - **6** scan the QR code from 15-20cm away as shown, hold the phone steady without shaking about 5 seconds, the camera will scan successfully.

- 4.3. 1 It may take 5-60 seconds for the APP to search for the device on the Internet, and then wait for the connection to complete.
  - (3) Device added successfully. You can select the device name and room scene. Then press "Done".
  - The device will automatically enter the device list. Set up successfully.