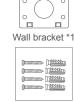

# 2. INSTALLATION METHOD

2.1 Install the wall bracket

2.2 Install the Camera

### 1.2 Camera Card Slot:

Log In

Screw pack \*1

1 -

- 4.2. 4 Make sure the indicator is flashing quickly or a prompt tone is heard click "Next".
  - 5 Enter Wi -Fi account and password, click "Next".
  - **6** scan the QR code from 15-20cm away as shown, hold the phone steady without shaking about 5 seconds, the camera will scan successfully.