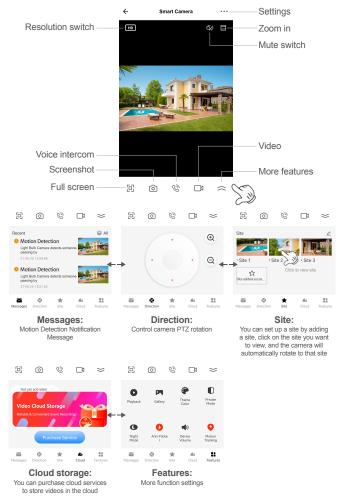

ce on the Internet, and then wait for the connection to complete.
  - (3) Device added successfully. You can select the device name and room scene. Then press "Done".
  - The device will automatically enter the device list. Set up successfully.



### 5. CONNECTING BY NETWORK CABLE

5.1. If you use NETWORK CABLE connect camera with internet, please select "Cable" for config the camera



## **6. CONNECTING BY AP HOTSPOT**

6.1. If you use AP HOTSPOT connect camera with internet, please select "AP Mode" for config the camera







6.2. Open the mobile phone Setting--Wifi list and connect to "SmartLife" hotspot, such as "SmartLife-XXXXXX", Enter the WIFI password "12345678", please wait for 1 minute after connecting to hotspot.







Added successfully

- 5 -

# 7. FUNCTIONS INTRODUCTION





# PC BROWSER TO VIEW THE CAMERA:

https://ipc.ismartlife.me