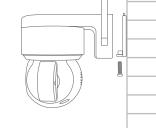

# Floodlight Camera User Manual



V1.3

# 2. INSTALLATION METHOD





2.1 Install the wall bracket

2.2 Install the Camera

# 3. APP REGISTRATION

3.1. Search and download "Tuya" in major applicatio markets or scan the QR code below to download the APP.



iOS / Android

### 4. CONNECTING THE CAMERA TO YOUR MOBILE DEVICE

- 4.1. Connect the mobile device to your 2.4GHz Wi-Fi.
  - 1 Login to Tuya App.
  - 2 Then click on "Add Device"
  - 3 Click "Camera & Lock", Select "Smart Camera(Wi-Fi)".

### 1. PRODUCTS & PACKING LIST

# Antenna Microphone Photoresistance Lens Floodlight Infrared LED Floodlight Reset

### 1.2 Camera Card Slot:

Log In







Screw pack \*1

1 -



- 4.2. 4 Make sure the indicator is flashing quickly or a prompt tone is heard click "Next".
  - 5 Enter Wi -Fi account and password, click "Next".
  - **6** scan the QR code from 15-20cm awa