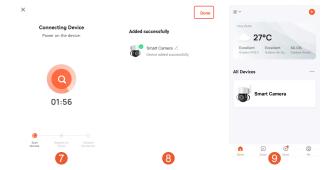

- 4.3. 1 It may take 5-60 seconds for the APP to search for the device on the Internet, and then wait for the connection to complete.
  - (3) Device added successfully. You can select the device name and room scene. Then press "Done".
  - The device will automatically enter the device list. Set up successfully.

Added successfully

- 5 -