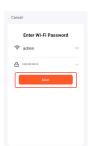

### 1.2 Camera Card Slot:

Log In

Screw pack \*1

1 -

- 4.2. 4 Make sure the indicator is flashing quickly or a prompt tone is heard click "Next".
  - 5 Enter Wi -Fi account and password, click "Next".
  - **6** scan the QR code from 15-20cm away as shown, hold the phone steady without shaking about 5 seconds, the camera will scan successfully.